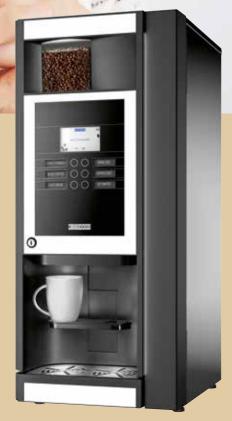

## **DESIGN AND TASTE**

Wittenborg is proud to offer premium semi-automatic coffee machines for locations where the design of the machine is as important as the taste of the coffee.

95 is a compact, slender machine brimming with great features. Its sleek design includes a capacitive keypad and a wide multicolor graphic display. It prepares top quality freshbrew and espresso based drinks making it the ideal focus for the ultimate coffee break.

## FEATURES

- Delicious freshbrew & espresso coffee served into your choice of cup, mug or jug
- Visible coffee beans or ground coffee
- Direct selection with clearly labelled buttons
- Simple to clean and fill
- State-of-the-art electronicsStreamlined design to suit all
- environments
- Electronic sensor ensures the cup is correctly positioned before delivering hot drinks