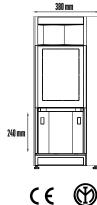

450 mn

according to EVA EMP 3.0

## **TECHNICAL SPECIFICATIONS**

No. of Canisters

Hot Water Button Drink Selection Maximum Jug Fill Capacity Drink Strength Option Payment Systems

Communication Protocol Display Drink Delivery Area

Voltage Frequency Current Power Consumption Hourly Throughput LO57U0 Evoca S.p.A. reserves the right to alter specifications without prior notice