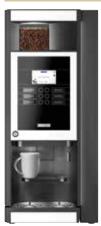

## **DESIGN AND TASTE**

Wittenborg is proud to offer premium semi-automatic coffee machines for locations where the design of the machine is as important as the taste of the coffee.

95 is a compact, slender machine brimming with great features. Its sleek design includes a capacitive keypad and a wide multicolor graphic display. It prepares top quality freshbrew and espresso based drinks making it the ideal focus for the ultimate coffee break.

## FEATURES

- Delicious freshbrew & espresso coffee served into your choice of cup, mug or jug
- Visible coffee beans or ground coffee
- Direct selection with clearly labelled buttons
- Simple to clean and fill
- State-of-the-art electronicsStreamlined design to suit all
- environments
- Electronic sensor ensures the cup is correctly positioned before delivering hot drinks